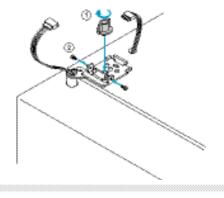

#### Demontáž dvierok chladničky

Odskrutkujte kryt horného závesu d v i e r Pre zloženie krytu použite tenký skrutkovač vložený do bočnej medzery.

Niekoľkými (3 – 4) pootočeniami horného držiaku závesu dvierok (proti smeru pohybu hodinových ručičiek) uvoľnite držiak – držiak neodstraňujte. Rozpojte oba vodiče Niekoľkými pootočeniami uvoľnite (ale neodstraňujte) skrutky závesov dvierok.

Pre vybratie dvierok zo závesu zdvihnite záves. (Po uvoľnení závesu môžu dvierka vypadnuť smerom dopredu – postupujte opatrne!)

Zdvihnutím dvierok vyberte dvierka zo

spodného závesu.