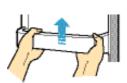

#### Schránka na mliečne výrobky

- Vrchnák schránky
   Otvorte vrchnák, pridržte ho oboma rukami a potom vrchnák vytiahnite.
- Schránka na mliečne výrobky Uchopte schránku oboma rukami a vyberte ju z°chladničky.