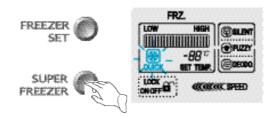

# Nastavenie teploty

Po prvom pripojení chladničky k°elektrickej sieti je teplota nastavená na strednú hodnotu (Middle).

FREEZER

SET

FRZ.

REF.

SET

OW HIGH LOW

#### Mrazni

Opakovaným stláčaním tla idla FRZ SET postupná zmena nastavenej teploty – viď obrázky.

>>> Postupná zmena teploty <<<

Pre požiadavku na rýchle zmrazenie potravín stlač tetlačidlo SUPER FREEZE – na displeji sa rozsvieti ikona QUICK.

Vypnutie režimu ďalším stlačením tlačidla.

Teplota vo vnútornom priestore mrazničky kolísa v°závislosti od početnosti otvárania jej dvierok, teploty okolitého prostredia, množstva uložených potravín atď.

Režim je ukončovaný automaticky, potom bude mraznička prepnutá do pôvodného režimu.

Príklad: Ak bude režim zapnutý v°režime" L o v", bude po ukončení režimu rýchleho zmrazenia opä t aktivovaný režim" L o v".