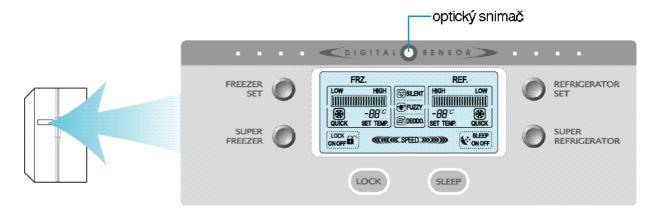

#### n Príslušenstvo chladničky

schránka na ukladanie vajec

vlozka na ukladanie v a į (

Návod na°obsluhu

skrutky pre predný kryt (3 ks)

Optickým snímačom v°hornej časti panelu je snímané osvetlenie miestnosti s°inštalovanou chladničkou. Po jeho poklese pod určitú hodnotu bude chladnička prepnutá do tichého režimu–kompresor chladničky bude pracovať s°minimálnym výkonom a bude tak významne znížený hluk vznikajúci prevádzkou chadničky. Poznámka: Nezakrývajte optický snímač (napr. prilepením štítku).

Indikácia funkcie digitálneho riadiaceho systému chladničky (počas prevádzky chladničky ikona trvalo svieti).

Deodoračný systém chladničky je počas jej prevádzky trvalo zapnutý.

Náhodným stlačením niektorého z<sup>c</sup>tlačidiel na paneli chladničky dieťaťom riziko jej nesprávnej funkcie. Pri požiadavke na zablokovanie tlačidiel na paneli chladničky stlačte toto tlačidlo odblokovanie tlačidiel na paneli chladničky d'alším stlačením tlačidla.

V prípade nadmernej záťaže chladničky (napr. v°dôsledku uloženia veľkého množstva potravín alebo častým otváraním jej dvierok) bude pre udržanie požadovanej teploty chladničky automaticky aktivovaný tento režim prevádzky c h l a d n i

Pri požiadavke na prepnutie chladničky do režimu bezhlučnej prevádzky (na dobu max. 12 hodín – po ich uplynutí bude chladnička automaticky prepnutá do režimu normálnej prevádzky) stlačte toto tlačidlo.
Ru né prepnutie chladničky do normálneho prevádzkového režimu ďalším stlačením tlačidla.

- I Ak budú dvierka chladničky nechané otvorené na dobu dlhšiu ako 10 minút, bude automaticky vypnuté osvetlenie vnútorného priestoru chladničky.
- I Ak budú dvierka chladničky alebo mrazničky nechané otvorené na dobu dlhšiu ako 1 minúta, budete na toto vo dobe 5 minút (v° intervaloch po 1 minúte) upozorňovaní akustickým signálom.

# Nastavenie teploty

Po prvom pripojení chladničky k°elektrickej sieti je teplota nastavená na strednú hodnotu (Middle).

FREEZER

SET

FRZ.

REF.

SET

OW HIGH LOW

#### Mrazni

Opakovaným stláčaním tla idla FRZ SET postupná zmena nastavenej teploty – viď obrázky.

>>> Postupná zmena teploty <<<

Pre požiadavku na rýchle zmrazenie potravín stlač tetlačidlo SUPER FREEZE – na displeji sa rozsvieti ikona QUICK.

#### Chladn

Opakovaným stláčaním tlačidla REF SET postupná zmena nastavenej teploty – viď obrázky.

>>> Postupná zmena teploty <<<

#### Rýchle ochladenie

Pre požiadavku na rýchle ochladenie potravin stlačte tlačidlo SUPER REF. – na displeji sa rozsvieti ikona QUICK.

Vypnutie režimu ďalšim stlačením tlačidla.

v°závislosti od početnosti otvárania jej dvierok, teplote okolitého prostredia, množstva uložených potravín atď.