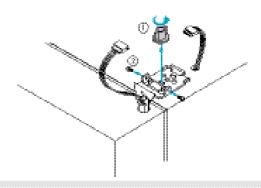

### Nastavenie medzery medzi dvierkami

Pri nesúmernej medzere medzi dvierkami chladničky a mrazničky postupujte pre ich nastavenie podľa nasledujúcich pokynov.

Najskôr stiahnite kryty horných závesov dvierok –viď str. 20 – 21.

Niekoľ kými (2–3) pootočeniami horného držiaku závesu dvierok (proti smeru pohybu hodinových ručičiek) uvoľnite držiak držiak neodstraňujte.

#### Nastavenie dvierok mrazničky

#### Posunutie dvierok doprava

- 1) Uvoľnite ľavú skrutku (2-2) skrutku n e v y b e r
- O t čajte pravou skrutkou (2–1) v smere pohybu hodinových ručičiek – záves a horná časť dvierok mrazničky budú posunuté doprava.
- 3) Po nastavení správnej medzery dotiahnite ľavú skrutku (2–2).

#### Posunutie dvierok doľava

- 1) Uvoľnite pravú skrutku (2-1) skrutku n e v v b e r
- Otáčajte l'avou skrutkou (2–2) v smere pohybu hodinových ručičiek – záves a horná časť dvierok mrazničky budu posunuté doľava.
- 3) Po nastaveni spravnej medzery dotiahnite pravú skrutku (2–1).