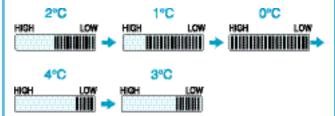

#### Mrazni

Opakovaným stláčaním tla idla FRZ SET postupná zmena nastavenej teploty – viď obrázky.

>>> Postupná zmena teploty <<<

Pre požiadavku na rýchle zmrazenie potravín stlač tetlačidlo SUPER FREEZE – na displeji sa rozsvieti ikona QUICK.

Vypnutie režimu ďalším stlačením tlačidla.

Teplota vo vnútornom priestore mrazničky kolísa v°závislosti od početnosti otvárania jej dvierok, teploty okolitého prostredia, množstva uložených potravín atď.

Režim je ukončovaný automaticky, potom bude mraznička prepnutá do pôvodného režimu.

Príklad: Ak bude režim zapnutý v°režime" L o v", bude po ukončení režimu rýchleho zmrazenia opä t aktivovaný režim" L o v".