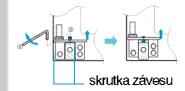

#### Inštalácia dvierok mrazničky

Nasad'te dvierka spodným otvorom dvierok priamo na kolík spodného závesu dvierok..

Pritlačte hornú časť dvierok ku skrinke chladničky a vložte kolík horného závesu dvierok do otvoru hornej časti d v i e r (Najskôr vložte zadnu časť závesu dvierok do vyhľbeniny prelisu a až potom vložte záves do horného otvoru d v i e r (

Niekoľkokrát pootočte držiakom horného závesu dvierok (nedoťahujte aždo konca).
Nastavte dvierka a potom dotiahnite obe skrutky (ľavú a pravu) zavesu d v i e r
Dotiahnite držiak závesu dvierok.
Pripojte vodiče a priskrutkujte uzemňovaci kábel.

Zatlačením pripevnite kryt horného závesu dvierok.