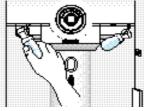

#### Schránka na mliečne výrobky

- Vrchnák schránky
   Otvorte vrchnák, pridržte ho oboma rukami a potom vrchnák vytiahnite.
- Schránka na mliečne výrobky Uchopte schránku oboma rukami a vyberte ju z°chladničky.