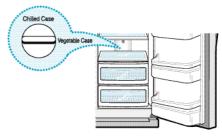

# Schránka na zeleninu / chladiaci oddiel

 Horný oddiel alebo zásuvka chladničky môžu byť podľa vašich potrieb použité buď ako schránka na zeleninu alebo ako chladiaci oddiel.

Pri použití schránky (zásuvky) ako chladiaceho oddielu (Chilled Case) bude jej teplota nižšia ako pri jej použití ako schránky na zeleninu (Vegetable Case).

n Pre uloženie zeleniny

n Pre použitie ako chladiaci oddiel

Nenujte pozornost' polohe r u kvä t e

- I Zelenina alebo ovocie môže v schránke nastavenej ako chladiaci oddiel (poloha Chilled Case prepínača) zmrznúť.
- I Potraviny dlhodobo uložené v chladiacom oddieli sa môžu skaziť. Pre ich ulo ženie pou ite mrazni ku.
- Neukladajte potraviny v blízkosti výstupu studeného vzduchu z chladiaceho systému chladničky môžu ovplyvniť cirkuláciu vzduchu v chladničke.

Schránku na vajce môžete v chladničke uložiť na ľubovoľnom mieste.

7 Schránka na uložení vajec

Schránku uložte na l'ubovol'nom mieste v°chladničke.

- 8 Zásuvka na zeleninu / chladiaci oddiel viď str. 7.
- 9 Zásuvka na zeleninu. Zásuvka je určená pre ukladanie zeleniny.