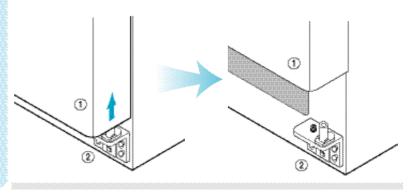

# Pokyny pre inštaláciu chladničky

Najskôr prekontrolujte, či chladnička prejde dverami odo miestnosti, v ktorej má byť inštalovaná.

Rozme

928mm 5 816mm 5 1808mm

Vyhľadajte vhodné miesto pre inštaláciu chladničk y

h Venjte pozornos dpstatp nému voľnému miestu za zadnou stranou chladničky – je nutn pre zaistenie cirkulácie vzduchu.

h Neumiestňujte chladničku na priamom slnku.

I Po príprave miesta pre inštaláciu chladničky postupujte podľa nasledujucich pokynov.