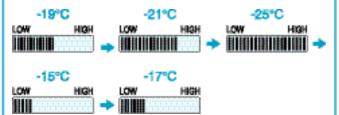

# Nastavenie teploty

Po prvom pripojení chladničky k°elektrickej sieti je teplota nastavená na strednú hodnotu (Middle).

FREEZER

SET

FRZ.

REF.

SET

OW HIGH LOW

#### Mrazni

Opakovaným stláčaním tla idla FRZ SET postupná zmena nastavenej teploty – viď obrázky.

>>> Postupná zmena teploty <<<

Pre požiadavku na rýchle zmrazenie potravín stlač tetlačidlo SUPER FREEZE – na displeji sa rozsvieti ikona QUICK.

#### Chladn

Opakovaným stláčaním tlačidla REF SET postupná zmena nastavenej teploty – viď obrázky.

>>> Postupná zmena teploty <<<