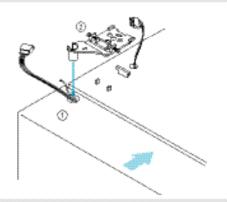

#### Demontáž dvierok mrazničky

 Najskôr stiahnite predný spodný vrchnák (nie je ku spodným panelom upevnený skrutkami, ale len zaklepnutý – vrchnák vyberte smerom dopredu).

Odskrutkujte kryt horneho závesu d v i e r Pre stiahnutie krytu použite tenký skrutkovač vloženy do bočnej medzery.

Niekoľkými (3 – 4) pootočeniami horného držiaku závesu dvierok (proti smeru pohybu hodinových ručičiek) uvoľnite držiak držiakneodstra ňujte. Rozpojte oba vodiče.
Niekoľkými pootočeniami uvoľnite (ale neodstraňujte) skrutky závesov dvierok.

Pre zloženie dvierok zo závesu zdvihnite záves. (Po uvoľnení závesu môžu dvierka vypadnúť smerom dopredu – postupujte opatrne!)

4 Zdvihnutím dvierok vyberte dvierka zo spodného závesu.