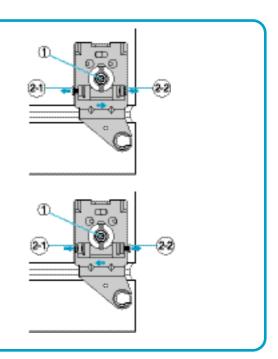

#### Nastavenie dvierok chladničky

#### Posunutie dvierok doprava

- 1) Uvoľnite ľavú skrutku (2-1) skrutku n e v y b e r
- Otačajte pravou skrutkou (2–2) v smere pohybu hodinových ručičiek – záves a horná ča s dvierok chladničky budú posunuté doprava.
- 3) Po nastavení správnej medzery dotiahnite ľavú skrutku (2–1).

#### Posunutie dvierok doľava

- 1) Uvoľnite pravú skrutku (2-2) skrutku n e v y b e r
- Otáčajte l'avou skrutkou (2–1) v smere pohybu hodinových ručičiek – zaves a horna časť dvierok chladničky budú posunuté dol'ava.
- 3) Po nastavení správnej medzery dotiahnite pravú skrutku (2–2).