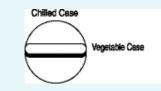

# Schránka na zeleninu / chladiaci oddiel

 Horný oddiel alebo zásuvka chladničky môžu byť podľa vašich potrieb použité buď ako schránka na zeleninu alebo ako chladiaci oddiel.

Pri použití schránky (zásuvky) ako chladiaceho oddielu (Chilled Case) bude jej teplota nižšia ako pri jej použití ako schránky na zeleninu (Vegetable Case).

n Pre uloženie zeleniny

n Pre použitie ako chladiaci oddiel

Nenujte pozornost' polohe r u kvä t e

- I Zelenina alebo ovocie môže v schránke nastavenej ako chladiaci oddiel (poloha Chilled Case prepínača) zmrznúť.
- I Potraviny dlhodobo uložené v chladiacom oddieli sa môžu skaziť. Pre ich ulo ženie pou ite mrazni ku.
- Neukladajte potraviny v blízkosti výstupu studeného vzduchu z chladiaceho systému chladničky môžu ovplyvniť cirkuláciu vzduchu v chladničke.