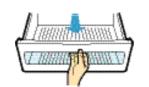

#### Vnútornáčasť chladničky

I Pre vy istenie použite vlhkú utierku zvlhčenú v z r i e d e roztoku mierneho saponátového čistiaceho prostriedku na umývanie riadu.