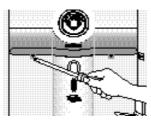

#### Zadná strana chladničky

I Pre odstránenie prachu (najmenej 1x ročne) použíte vysávač prachu.

I Pre čistenie chladničky nepoužívajte riedidlá alebo rozpúšťadlá (benzín, lieh, acetón apod.) – môžu poškodiť niektoré diely chladničky.