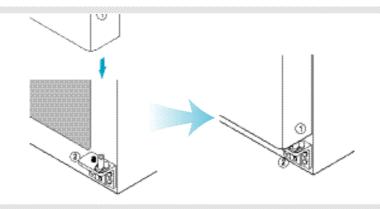

#### Inštalácia dvierok mrazničky

Nasad'te dvierka spodným otvorom dvierok priamo na kolík spodného závesu dvierok..

Pritlačte hornú časť dvierok ku skrinke chladničky a vložte kolík horného závesu dvierok do otvoru hornej časti d v i e r (Najskôr vložte zadnu časť závesu dvierok do vyhľbeniny prelisu a až potom vložte záves do horného otvoru d v i e r (

Niekoľkokrát pootočte držiakom horného závesu dvierok (nedoťahujte aždo konca).
Nastavte dvierka a potom dotiahnite obe skrutky (ľavú a pravu) zavesu d v i e r
Dotiahnite držiak závesu dvierok.
Pripojte vodiče a priskrutkujte uzemňovaci kábel.

Zatlačením pripevnite kryt horného závesu dvierok.