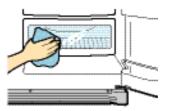

#### Zadná strana chladničky

I Pre odstránenie prachu (najmenej 1x ročne) použíte vysávač prachu.

I Pre čistenie chladničky nepoužívajte riedidlá alebo rozpúšťadlá (benzín, lieh, acetón apod.) – môžu poškodiť niektoré diely chladničky.