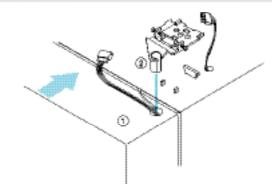

#### Demontáž dvierok mrazničky

 Najskôr stiahnite predný spodný vrchnák (nie je ku spodným panelom upevnený skrutkami, ale len zaklepnutý – vrchnák vyberte smerom dopredu).

Odskrutkujte kryt horneho závesu d v i e r Pre stiahnutie krytu použite tenký skrutkovač vloženy do bočnej medzery.

Niekoľkými (3 – 4) pootočeniami horného držiaku závesu dvierok (proti smeru pohybu hodinových ručičiek) uvoľnite držiak držiakneodstra ňujte. Rozpojte oba vodiče.
Niekoľkými pootočeniami uvoľnite (ale neodstraňujte) skrutky závesov dvierok.