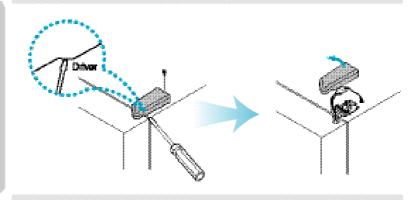

Otvorte dvierka a vytiahnite predný kryt smerom dopredu. (Kryt je v okamihu nákupu c h l a čky pripevnený len zatlačením – bez použitia skrutiek.)

- 4
- Uvoľnite skrutky závesu (1 skrutka vľavo, 2 skrutky vpravo) skrutky len povoľte.

  h Pre nastavenie dvierok do roviny použite šesťhranný kľúč otáčaním v smere pohybu hodinových ručičiek.
- Po nastavení dvierok dotiahnite skrutky závesov a priskrutkujte predný kryt. (Skrutky sú uložené v schránke na vajce.)