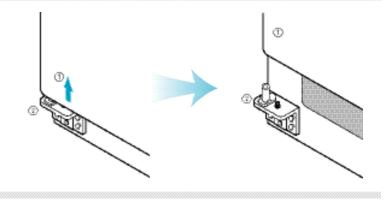

#### Demontáž dvierok mrazničky

 Najskôr stiahnite predný spodný vrchnák (nie je ku spodným panelom upevnený skrutkami, ale len zaklepnutý – vrchnák vyberte smerom dopredu).

Odskrutkujte kryt horneho závesu d v i e r Pre stiahnutie krytu použite tenký skrutkovač vloženy do bočnej medzery.

Niekoľkými (3 – 4) pootočeniami horného držiaku závesu dvierok (proti smeru pohybu hodinových ručičiek) uvoľnite držiak držiakneodstra ňujte. Rozpojte oba vodiče.
Niekoľkými pootočeniami uvoľnite (ale neodstraňujte) skrutky závesov dvierok.

Pre zloženie dvierok zo závesu zdvihnite záves. (Po uvoľnení závesu môžu dvierka vypadnúť smerom dopredu – postupujte opatrne!)

4 Zdvihnutím dvierok vyberte dvierka zo spodného závesu.