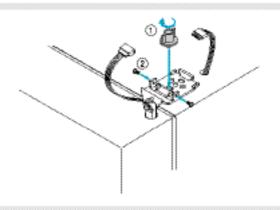

#### Inštalácia dvierok mrazničky

Nasad'te dvierka spodným otvorom dvierok priamo na kolík spodného závesu dvierok..

Pritlačte hornú časť dvierok ku skrinke chladničky a vložte kolík horného závesu dvierok do otvoru hornej časti d v i e r (Najskôr vložte zadnu časť závesu dvierok do vyhľbeniny prelisu a až potom vložte záves do horného otvoru d v i e r (

Niekoľkokrát pootočte držiakom horného závesu dvierok (nedoťahujte aždo konca).
Nastavte dvierka a potom dotiahnite obe skrutky (ľavú a pravu) zavesu d v i e r
Dotiahnite držiak závesu dvierok.
Pripojte vodiče a priskrutkujte uzemňovaci kábel.

Zatlačením pripevnite kryt horného závesu dvierok.