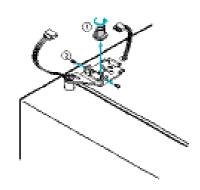

#### Svítilna v horní částiřvnit ního prostoru chladničky

Tenkým šroubovákem sejměte ze spodní strany krytu svítilny kryty šroubů.

Zkrytu svítilny vyjměte š r o u l

Pro sejmutí krytu svítilny přidržte jeho spodní část a vytáhněte kryt směrem dopře

Vyměňte žárovku-po její výměně zkompletujte svítilnu obráceným postupem jejího rozebrání.