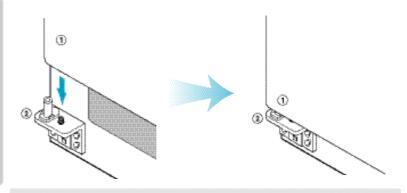

# Pokyny pre inštaláciu chladničky

Najskôr prekontrolujte, či chladnička prejde dverami odo miestnosti, v ktorej má byť inštalovaná.

Rozme

928mm 5 816mm 5 1808mm

Vyhľadajte vhodné miesto pre inštaláciu chladničk y

h Venjte pozornos dpstatp nému voľnému miestu za zadnou stranou chladničky – je nutn pre zaistenie cirkulácie vzduchu.

h Neumiestňujte chladničku na priamom slnku.

I Po príprave miesta pre inštaláciu chladničky postupujte podľa nasledujucich pokynov.