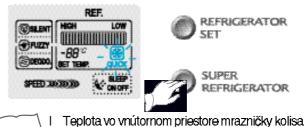

#### Chladn

Opakovaným stláčaním tlačidla REF SET postupná zmena nastavenej teploty – viď obrázky.

>>> Postupná zmena teploty <<<

#### Rýchle ochladenie

Pre požiadavku na rýchle ochladenie potravin stlačte tlačidlo SUPER REF. – na displeji sa rozsvieti ikona QUICK.

Vypnutie režimu ďalšim stlačením tlačidla.

v°závislosti od početnosti otvárania jej dvierok, teplote okolitého prostredia, množstva uložených potravín atď.

 Režim je ukončovaný automaticky, potom bude chladnička prepnutá do pôvodného režimu.

Príklad: Ak bude režim zapnutý v°režime" L o v", bude po ukončení režimu rýchleho ochladenia opäť aktivovaný režim" L o v".