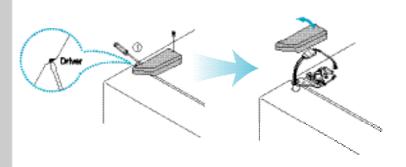

#### Výména žarovky osv tlení vnit řniho prostoru mrazničky

Tenký šroubovákem sejméte ze spodní strany krytu svítilny kryty šrobů.

Zkrytu svítilny vyjměte oba š r o u l

Pro sejmuti krytu svítilny přidržte jeho spodní čast a vytáhněte kryt směrem d o p ř e

Vyměňte žárovku-po její výměně zkompletujte svítilnu obráceným postupem jejího rozebrání.