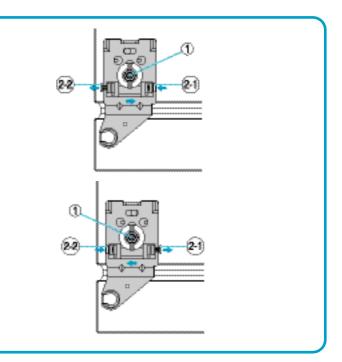

### Nastavenie medzery medzi dvierkami

Pri nesúmernej medzere medzi dvierkami chladničky a mrazničky postupujte pre ich nastavenie podľa nasledujúcich pokynov.

Najskôr stiahnite kryty horných závesov dvierok –viď str. 20 – 21.

Niekoľ kými (2–3) pootočeniami horného držiaku závesu dvierok (proti smeru pohybu hodinových ručičiek) uvoľnite držiak držiak neodstraňujte.

#### Nastavenie dvierok mrazničky

#### Posunutie dvierok doprava

- 1) Uvoľnite ľavú skrutku (2-2) skrutku n e v y b e r
- O t čajte pravou skrutkou (2–1) v smere pohybu hodinových ručičiek – záves a horná časť dvierok mrazničky budú posunuté doprava.
- 3) Po nastavení správnej medzery dotiahnite ľavú skrutku (2–2).

#### Posunutie dvierok doľava

- 1) Uvoľnite pravú skrutku (2-1) skrutku n e v v b e r
- Otáčajte l'avou skrutkou (2–2) v smere pohybu hodinových ručičiek – záves a horná časť dvierok mrazničky budu posunuté doľava.
- 3) Po nastaveni spravnej medzery dotiahnite pravú skrutku (2–1).