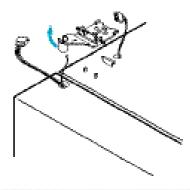

#### Svítilna ve spodni žásti vnit ního prostoru chladničky

Plochou stranou hrotu šroubováku uvolněte kryt s v ít i

Sejměte kryt svítilny.

Vyměřite žárovku a potom vratite byt svítilny na původní misto.