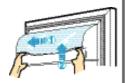

#### n Použitie výrobníka ľadu

 Z chladničky vyberte výrobník ľadu a naplňte hočistou v o d o

- Nepreplňujte výrobník možnosť problému s jeho v y p r á z d n є
- Výrobník plňte vodou po značku uvedenú na jeho zadnej strane.

2 Po zmrznutí vody otočte pre oddelenie kociek ľadu rukoväť v smere pohybu hodinovych ručičiek.

- I V prípade problémov s vybratím kociek l'adu je rukovä t nutné nieko kokrát ob ráti.
- I Nepohybujte rukoväťou pred zmrznutím vodymožnosť primrznutia kociek ľadu k nádobe výrobniku.

Nepou ívajte výrobník l'adu pre prípravu veľkého bloku l'adu môže prasknút'. Ak nebudete výrobník l'adu dlhšiu dobu používat' je výrobník nutné vyprázdnit' a v y s u {