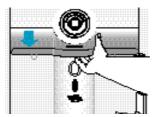

#### n Príslušenstvo chladničky

schránka na ukladanie vajec

vlozka na ukladanie v a į (

Návod na°obsluhu

skrutky pre predný kryt (3 ks)

Optickým snímačom v°hornej časti panelu je snímané osvetlenie miestnosti s°inštalovanou chladničkou. Po jeho poklese pod určitú hodnotu bude chladnička prepnutá do tichého režimu–kompresor chladničky bude pracovať s°minimálnym výkonom a bude tak významne znížený hluk vznikajúci prevádzkou chadničky. Poznámka: Nezakrývajte optický snímač (napr. prilepením štítku).