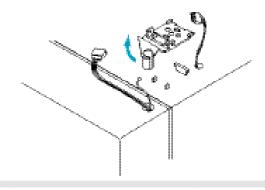

#### n Príslušenstvo chladničky

schránka na ukladanie vajec

vlozka na ukladanie v a į (

Návod na°obsluhu

skrutky pre predný kryt (3 ks)

Optickým snímačom v°hornej časti panelu je snímané osvetlenie miestnosti s°inštalovanou chladničkou. Po jeho poklese pod určitú hodnotu bude chladnička prepnutá do tichého režimu–kompresor chladničky bude pracovať s°minimálnym výkonom a bude tak významne znížený hluk vznikajúci prevádzkou chadničky. Poznámka: Nezakrývajte optický snímač (napr. prilepením štítku).