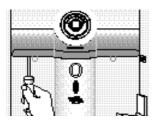

#### n Príslušenstvo chladničky

schránka na ukladanie vajec

vlozka na ukladanie v a į (

Návod na°obsluhu

skrutky pre predný kryt (3 ks)

Optickým snímačom v°hornej časti panelu je snímané osvetlenie miestnosti s°inštalovanou chladničkou. Po jeho poklese pod určitú hodnotu bude chladnička prepnutá do tichého režimu–kompresor chladničky bude pracovať s°minimálnym výkonom a bude tak významne znížený hluk vznikajúci prevádzkou chadničky. Poznámka: Nezakrývajte optický snímač (napr. prilepením štítku).