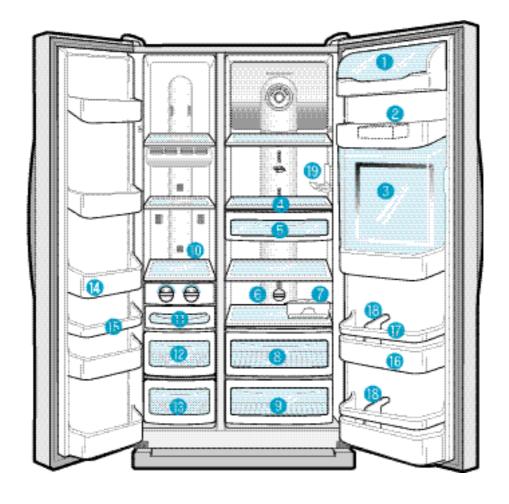

#### Vnútorná výbava (popis a použitie)

1 Zásuvka pre mliečne výrobky

Pre ukladanie mliečnych výrobkov ako napr. masla alebo syrov.

4 Polička chladničky (z tvrdeného skla)

Polička je určená pre ukladanie bežných potravín.

2 Malá zásuvka.

Pre ukladanie drobných balení potravín.

6 Chladiaci oddiel

Pre ukladanie potravín pripravených na okamžitú pripravu (mäso, ryby atď).

3 Oddiel pre uloženie nápojov

Pre ukladanie nápojov v plechovkách alebo vo fľašiach.

6 R u kvät' priestoru pre chladené potraviny alebo zeleninu.

- l Nedotýkajte sa mokrými rukami potravín uložených v mrazničke.
- Nepoužívajte chladničku pre ukladanie liečiv, biologických vzoriek apod. materiálov vyžadujucich uloženie pri presnom dodržani požadovanej teploty.
- l Neukladajte zeleninu do chladiaceho oddielu mohla by zmrznúť.

Schránku na vajce môžete v chladničke uložiť na ľubovoľnom mieste.

7 Schránka na uložení vajec

Schránku uložte na l'ubovol'nom mieste v°chladničke.

- 8 Zásuvka na zeleninu / chladiaci oddiel viď str. 7.
- 9 Zásuvka na zeleninu. Zásuvka je určená pre ukladanie zeleniny.

Pre ukladanie zmrazených potravín ako sú mäso, ryby alebo zmrzlina.

11 Výrobnik ľadu / schránka na ukladanie ľadu

Pre zmrznutie vody je výrobník ľady možné vyprázdnit otočenim rukovä t є D'alšie informácie viď str. 7.

Schránka mrazničky pre ukladanie sušených potravín

Schránka je určená pre dlhodobé ukladanie sušených potravín.

Schránka na mäso mrazničky.
Pro ukladanio mäsa, réb alobo budini

Pre ukladanie mäsa, rýb alebo hydiny zabalených vo fólii.

14 Uložny priestor mrazničky

re ukladanie zmrazených potravín. Horný úložný priestor nepouživajte pre ukladanie zmrzliny alebo pre dlhodobe uloženié potravín.

- (5) Malý úložny priestor
  Pre ukladanie drobných mrazených potravín.
- 16 Uložný priestor chladničky
  Pre ukladanie potravin ako napr. mlieko, dčus, fľaškové pivo
  a t d
- Vodidlo úloďneho priestoru chladničky Pre zabránenie vypadnutiu dlhých druhov potravín.
- (B) Vodidlo pre fl'aše Pre zabránenie vypadnutiu fl'aši.
- 19 Opora pre fl'ašu s vínom