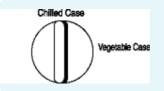

# Schránka na zeleninu / chladiaci oddiel

 Horný oddiel alebo zásuvka chladničky môžu byť podľa vašich potrieb použité buď ako schránka na zeleninu alebo ako chladiaci oddiel.

Pri použití schránky (zásuvky) ako chladiaceho oddielu (Chilled Case) bude jej teplota nižšia ako pri jej použití ako schránky na zeleninu (Vegetable Case).

n Pre uloženie zeleniny

n Pre použitie ako chladiaci oddiel

Nenujte pozornost' polohe r u kvä t e

- I Zelenina alebo ovocie môže v schránke nastavenej ako chladiaci oddiel (poloha Chilled Case prepínača) zmrznúť.
- I Potraviny dlhodobo uložené v chladiacom oddieli sa môžu skaziť. Pre ich ulo ženie pou ite mrazni ku.
- Neukladajte potraviny v blízkosti výstupu studeného vzduchu z chladiaceho systému chladničky môžu ovplyvniť cirkuláciu vzduchu v chladničke.