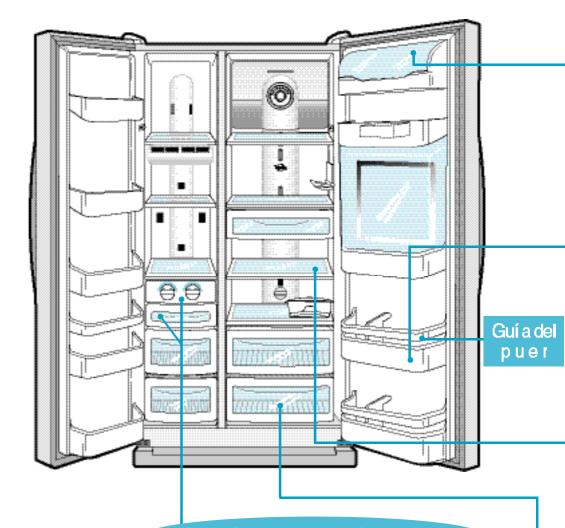

#### Vnútorná výbava (popis a použitie)

1 Zásuvka pre mliečne výrobky

Pre ukladanie mliečnych výrobkov ako napr. masla alebo syrov.

4 Polička chladničky (z tvrdeného skla)

Polička je určená pre ukladanie bežných potravín.

2 Malá zásuvka.

Pre ukladanie drobných balení potravín.

6 Chladiaci oddiel

Pre ukladanie potravín pripravených na okamžitú pripravu (mäso, ryby atď).

3 Oddiel pre uloženie nápojov

Pre ukladanie nápojov v plechovkách alebo vo fľašiach.

6 R u kvät' priestoru pre chladené potraviny alebo zeleninu.

- l Nedotýkajte sa mokrými rukami potravín uložených v mrazničke.
- Nepoužívajte chladničku pre ukladanie liečiv, biologických vzoriek apod. materiálov vyžadujucich uloženie pri presnom dodržani požadovanej teploty.
- l Neukladajte zeleninu do chladiaceho oddielu mohla by zmrznúť.

Schránku na vajce môžete v chladničke uložiť na ľubovoľnom mieste.

7 Schránka na uložení vajec

Schránku uložte na l'ubovol'nom mieste v°chladničke.

- 8 Zásuvka na zeleninu / chladiaci oddiel viď str. 7.
- 9 Zásuvka na zeleninu. Zásuvka je určená pre ukladanie zeleniny.

Pre ukladanie zmrazených potravín ako sú mäso, ryby alebo zmrzlina.

11 Výrobnik ľadu / schránka na ukladanie ľadu

Pre zmrznutie vody je výrobník ľady možné vyprázdnit otočenim rukovä t є D'alšie informácie viď str. 7.

Schránka mrazničky pre ukladanie sušených potravín

Schránka je určená pre dlhodobé ukladanie sušených potravín.

Schránka na mäso mrazničky.
Pro ukladanio mäsa, réb alobo budini

Pre ukladanie mäsa, rýb alebo hydiny zabalených vo fólii.

14 Uložny priestor mrazničky

re ukladanie zmrazených potravín. Horný úložný priestor nepouživajte pre ukladanie zmrzliny alebo pre dlhodobe uloženié potravín.

- (5) Malý úložny priestor
  Pre ukladanie drobných mrazených potravín.
- 16 Uložný priestor chladničky
  Pre ukladanie potravin ako napr. mlieko, dčus, fľaškové pivo
  a t d
- Vodidlo úloďneho priestoru chladničky Pre zabránenie vypadnutiu dlhých druhov potravín.
- (B) Vodidlo pre fl'aše Pre zabránenie vypadnutiu fl'aši.
- 19 Opora pre fl'ašu s vínom