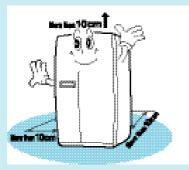

h Venjte pozornos dpstatp nému voľnému miestu za zadnou stranou chladničky – je nutn pre zaistenie cirkulácie vzduchu.

h Neumiestňujte chladničku na priamom slnku.

I Po príprave miesta pre inštaláciu chladničky postupujte podľa nasledujucich pokynov.