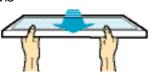

#### Zásuvky chladničky a mrazničky

- Zásuvky pridržte rukami na oboch ich koncoch a vytiahnite ich.
- Pre vytiahnutie 4. a 5. zásuvky zhora:
   Zásuvku vytiahnite oboma rukami.
- Pre vrátenie zásuvky na pôvodné miesto zasuňte zásuvku do vodidiel.