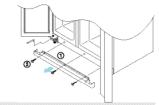

#### Demontáž dvierok mrazničky

 Najskôr stiahnite predný spodný vrchnák (nie je ku spodným panelom upevnený skrutkami, ale len zaklepnutý – vrchnák vyberte smerom dopredu).

Odskrutkujte kryt horneho závesu d v i e r Pre stiahnutie krytu použite tenký skrutkovač vloženy do bočnej medzery.

Niekoľkými (3 – 4) pootočeniami horného držiaku závesu dvierok (proti smeru pohybu hodinových ručičiek) uvoľnite držiak držiakneodstra ňujte. Rozpojte oba vodiče.
Niekoľkými pootočeniami uvoľnite (ale neodstraňujte) skrutky závesov dvierok.

Pre zloženie dvierok zo závesu zdvihnite záves. (Po uvoľnení závesu môžu dvierka vypadnúť smerom dopredu – postupujte opatrne!)

4 Zdvihnutím dvierok vyberte dvierka zo spodného závesu.