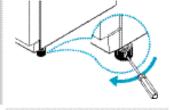

#### Ak sú dvierka mrazničky nižšie ako dvierka chladničky

0

- Do zárezu ľavého kolieska chladničky (dolu na chladničke) vložte plochý hrot skrutkova ča a zoral te obidvoje dvierok do roviny (otáčaním v smere pohybu hodinových ručičiek zdvihnutie dvierok chladničky, otáčaním proti smeru pohybu hodinových ručičiek ich z n i ž e n
  - h Ak neboli dvierka nastavené krokom č. 1, pokračujte podľa nasledujúcich pokynov.

Otvorte dvierka a vytiahnite predný kryt smerom dopredu. (Kryt je v okamihu nákupu c h l a čky pripevnený len zatlačením – bez použitia skrutiek.)

- 4
- Uvoľnite skrutky závesu (1 skrutka vľavo, 2 skrutky vpravo) skrutky len povoľte.

  h Pre nastavenie dvierok do roviny použite šesťhranný kľúč otáčaním v smere pohybu hodinových ručičiek.
- Po nastavení dvierok dotiahnite skrutky závesov a priskrutkujte predný kryt. (Skrutky sú uložené v schránke na vajce.)