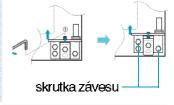

#### Inštalácia dvierok mrazničky

 Nasad te dvierka spodným otvorom dvierok priamo na kolík spodného závesu dvierok.

Pritlačte hornú časť dvierok ku skrini chladničky a vložte kolík horného závesu dvierok do otvoru hornej časti dvierok.(Najskôr vložte zadnú časť závesu dvierok do vyhľbeniny prelisu a až potom vložte záves do horného otvoru dvierok).

Niekoľkokrát pootočte držiakom horného závesu dvierok (nedoťahujte až do konca).
Zoraďte dvierka a potom dotiahnite obe skrutky (ľavú a pravú) závesu dvierok.
Dotiahnite držiak závesu dvierok.
Pripojte vodiče a priskrutkujte uzemňovací kábel (FR-S580CR).
Zatlačením pripevnite kryt horného

závesu dvierok.