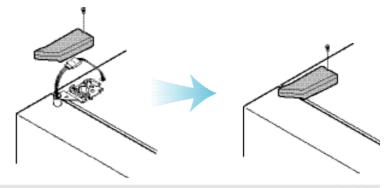

Otvorte dvierka a vytiahnite predný kryt smerom dopredu. (Kryt je v okamihu nákupu c h l a čky pripevnený len zatlačením – bez použitia skrutiek.)

- 4
- Uvoľnite skrutky závesu (1 skrutka vľavo, 2 skrutky vpravo) skrutky len povoľte.

  h Pre nastavenie dvierok do roviny použite šesťhranný kľúč otáčaním v smere pohybu hodinových ručičiek.
- Po nastavení dvierok dotiahnite skrutky závesov a priskrutkujte predný kryt. (Skrutky sú uložené v schránke na vajce.)