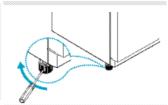

#### Ak sú dvierka mrazničky nižšie ako dvierka chladničky

0

- Do zárezu ľavého kolieska chladničky (dolu na chladničke) vložte plochý hrot skrutkova ča a zoral te obidvoje dvierok do roviny (otáčaním v smere pohybu hodinových ručičiek zdvihnutie dvierok chladničky, otáčaním proti smeru pohybu hodinových ručičiek ich z n i ž e n
  - h Ak neboli dvierka nastavené krokom č. 1, pokračujte podľa nasledujúcich pokynov.

Otvorte dvierka a vytiahnite predný kryt smerom dopredu. (Kryt je v okamihu nákupu c h l a čky pripevnený len zatlačením – bez použitia skrutiek.)

- 4
- Uvoľnite skrutky závesu (1 skrutka vľavo, 2 skrutky vpravo) skrutky len povoľte.

  h Pre nastavenie dvierok do roviny použite šesťhranný kľúč otáčaním v smere pohybu hodinových ručičiek.
- Po nastavení dvierok dotiahnite skrutky závesov a priskrutkujte predný kryt. (Skrutky sú uložené v schránke na vajce.)