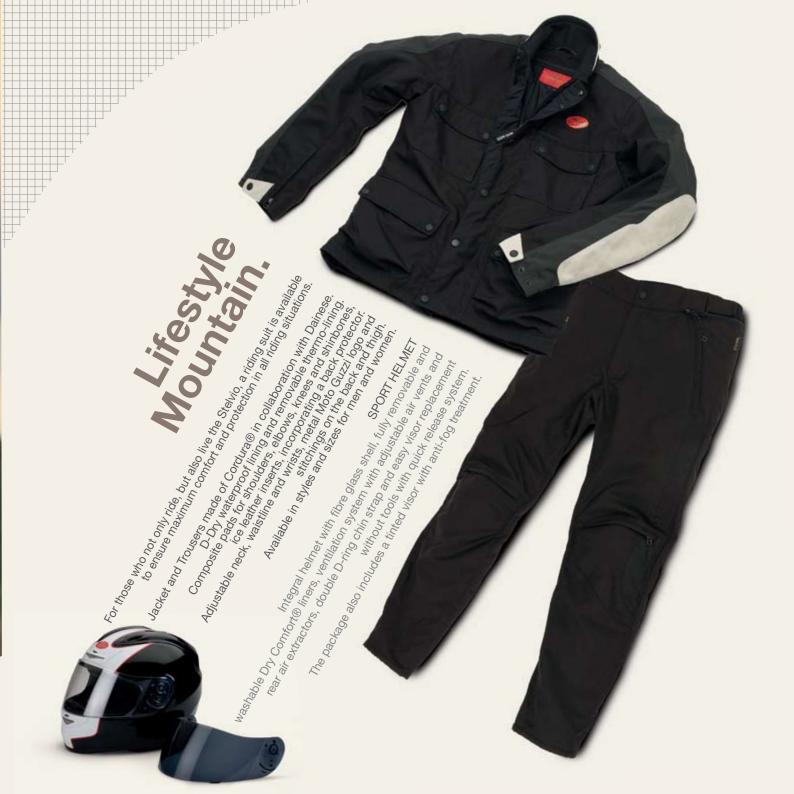

## contents































## Technical specification.

Engine: 90° V-twin engine, 4 valves per cylinder.

Capacity: 1,151 cc

Maximum power: over 77 kW (105 CV) at 7,500 rpm.

Maximum torque: over 11 kgm at 6,400 rpm.

Exhaust system: stainless steel, 2-in-1 type, 3-way catalytic converter with lambda probe (Euro 3).

Gearbox: 6 speeds.

End transmission: compact reactive shaft drive system called CA.R.C; double joint and floating bevel gear pair,

ratio 12/44 = 1:3.666.

Front suspension: fork with Ø 50-mm inverted stems, fully adjustable (spring preload, hydraulic compression and rebound damping) with radially-mounted brake caliper.

Rear suspension: single arm with rising-rate leverage, single shock absorber with hydraulic rebound damping adjustment and easy spring preloading set screw.

Front br