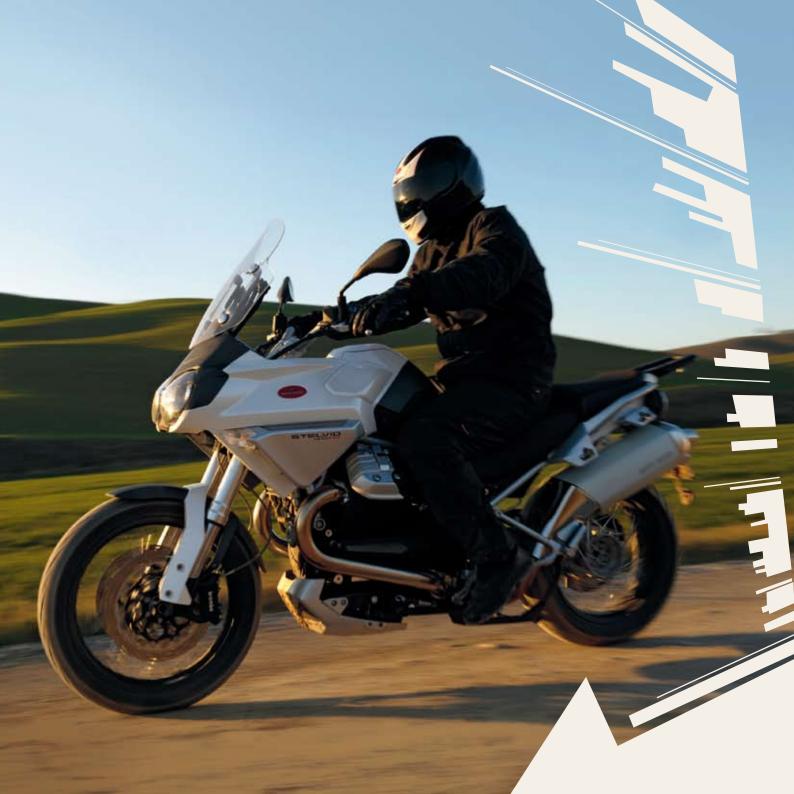

## contents































## Technical specification.

Engine: 90° V-twin engine, 4 valves per cylinder.

Capacity: 1,151 cc

Maximum power: over 77 kW (105 CV) at 7,500 rpm.

Maximum torque: over 11 kgm at 6,400 rpm.

Exhaust system: stainless steel, 2-in-1 type, 3-way catalytic converter with lambda probe (Euro 3).

Gearbox: 6 speeds.

End transmission: compact reactive shaft drive system called CA.R.C; double joint and floating bevel gear pair,

ratio 12/44 = 1:3.666.

Front suspension: fork with Ø 50-mm inverted stems, fully adjustable (spring preload, hydraulic compression and rebound damping) with radially-mounted brake caliper.

Rear suspension: single arm with rising-rate leverage, single shock absorber with hydraulic rebound damping adjustment and easy spring preloading set screw.

Front brake: double st