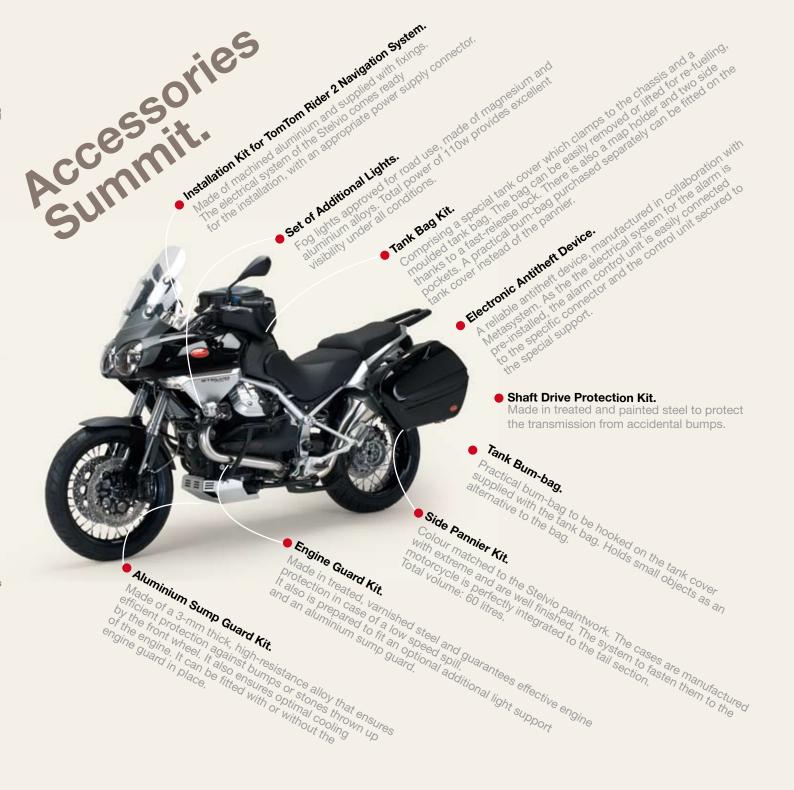

## contents































## Technical specification.

Engine: 90° V-twin engine, 4 valves per cylinder.

Capacity: 1,151 cc

Maximum power: over 77 kW (105 CV) at 7,500 rpm.

Maximum torque: over 11 kgm at 6,400 rpm.

Exhaust system: stainless steel, 2-in-1 type, 3-way catalytic converter with lambda probe (Euro 3).

Gearbox: 6 speeds.

End transmission: compact reactive shaft drive system called CA.R.C; double joint and floating bevel gear pair,

ratio 12/44 = 1:3.666.

Front suspension: fork with Ø 50-mm inverted stems, fully adjustable (spring preload, hydraulic compression and rebound damping) with radially-mounted brake caliper.

Rear suspension: single arm with rising-rate leverage, single shock absorber with hydraulic rebound damping adjustment and easy spring preloading set screw.

Front brake: