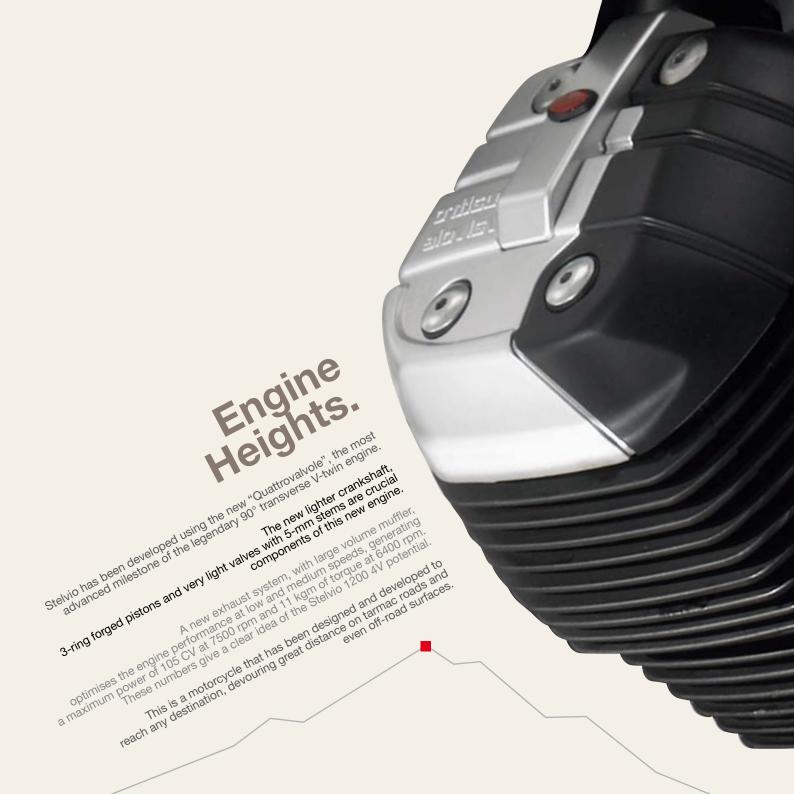

## Technical specification.

Engine: 90° V-twin engine, 4 valves per cylinder.

Capacity: 1,151 cc

Maximum power: over 77 kW (105 CV) at 7,500 rpm.

Maximum torque: over 11 kgm at 6,400 rpm.

Exhaust system: stainless steel, 2-in-1 type, 3-way catalytic converter with lambda probe (Euro 3).