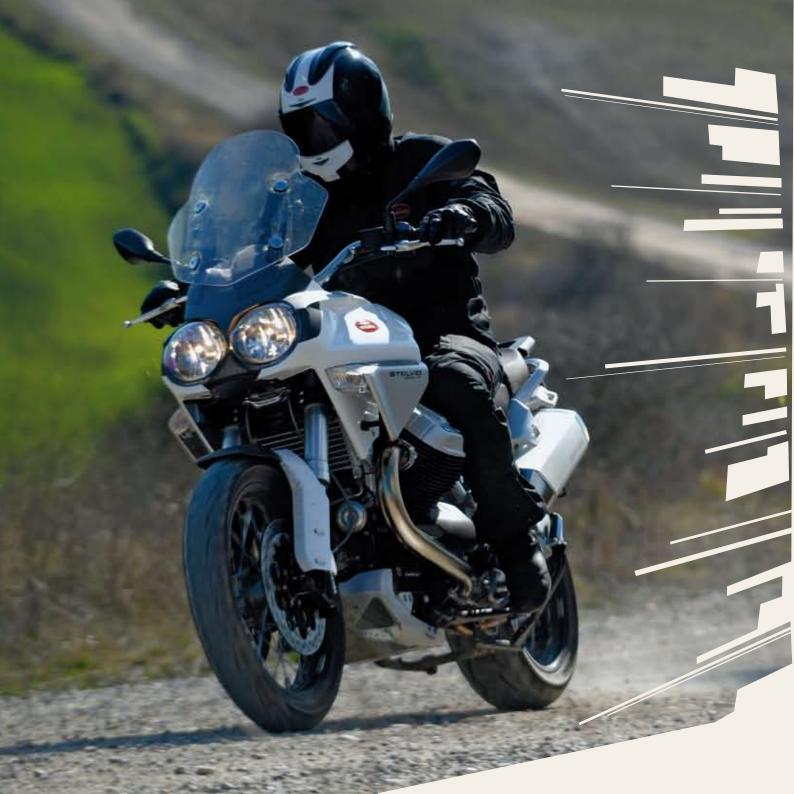

## contents































## Technical specification.

Engine: 90° V-twin engine, 4 valves per cylinder.

Capacity: 1,151 cc

Maximum power: over 77 kW (105 CV) at 7,500 rpm.

Maximum torque: over 11 kgm at 6,400 rpm.

Exhaust system: stainless steel, 2-in-1 type, 3-way catalytic converter with lambda probe (Euro 3).

Gearbox: 6 speeds.

End transmission: compact reactive shaft drive system called CA.R.C; double joint and floating bevel gear pair,

ratio 12/44 = 1:3.666.

Front suspension: fork with Ø 50-mm inverted stems, fully adjustable (spring preload, hydraulic compression and rebound damping) with radially-mounted brake caliper.

Rear suspension: single arm with rising-rate leverage, single shock absorber with hydraulic rebound damping adjustment and easy spring preloading set sc