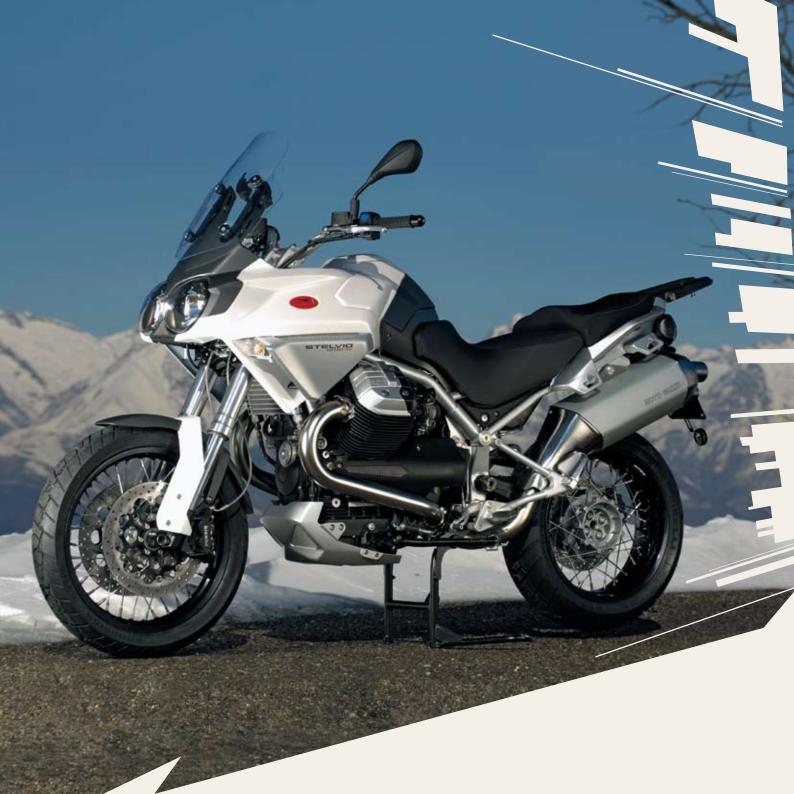

## contents































## Technical specification.

Engine: 90° V-twin engine, 4 valves per cylinder.

Capacity: 1,151 cc

Maximum power: over 77 kW (105 CV) at 7,500 rpm.

Maximum torque: over 11 kgm at 6,400 rpm.

Exhaust system: stainless steel, 2-in-1 type, 3-way catalytic converter with lambda probe (Euro 3).

Gearbox: 6 speeds.

End transmission: compact reactive shaft drive system called CA.R.C; double joint and floating bevel gear pair,

ratio 12/44 = 1:3.666.

Front suspension: fork with Ø 50-mm inverted stems, fully adjustable (spring preload, hydraulic compression and rebound damping) with radially-mounted brake caliper.

Rear suspension: single arm with rising-rate leverage, single shock absorber with hydraulic rebound damping adjustment and easy spring