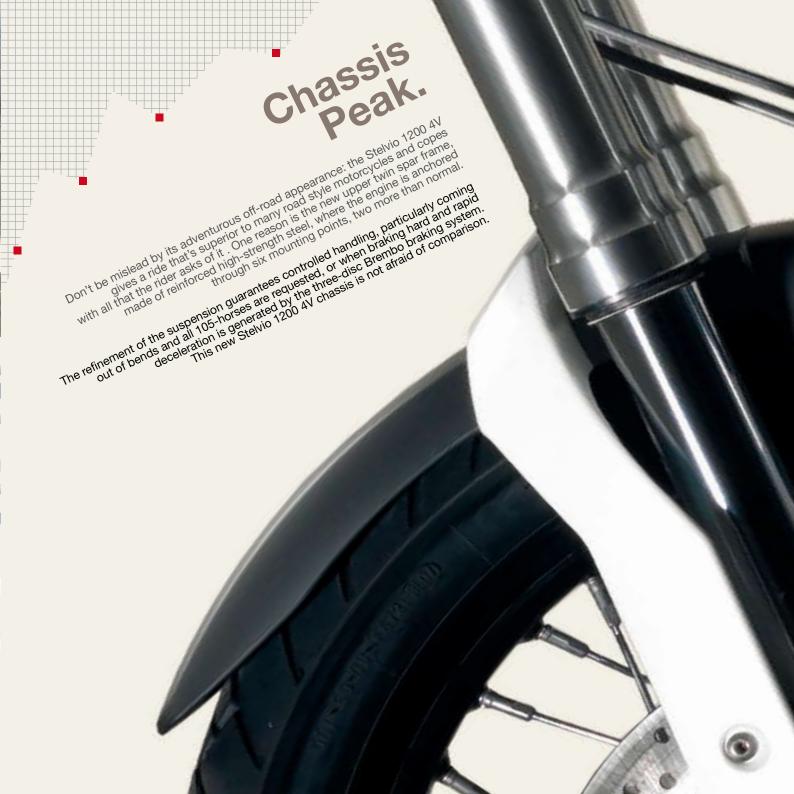

Gearbox: 6 speeds.

End transmission: compact reactive shaft drive system called CA.R.C; double joint and floating bevel gear pair,

ratio 12/44 = 1:3.666.

Front suspension: fork with Ø 50-mm inverted stems, fully adjustable (spring preload, hydraulic compression and rebound damping) with radially-mounted brake caliper.

Rear suspension: single arm with rising-rate leverage, single shock absorber with hydraulic rebound damping adjustment and easy spring preloading set screw.

Front brake: double stainless steel floating disc, Ø 320mm, radial calipers with 4 opposed pistons.