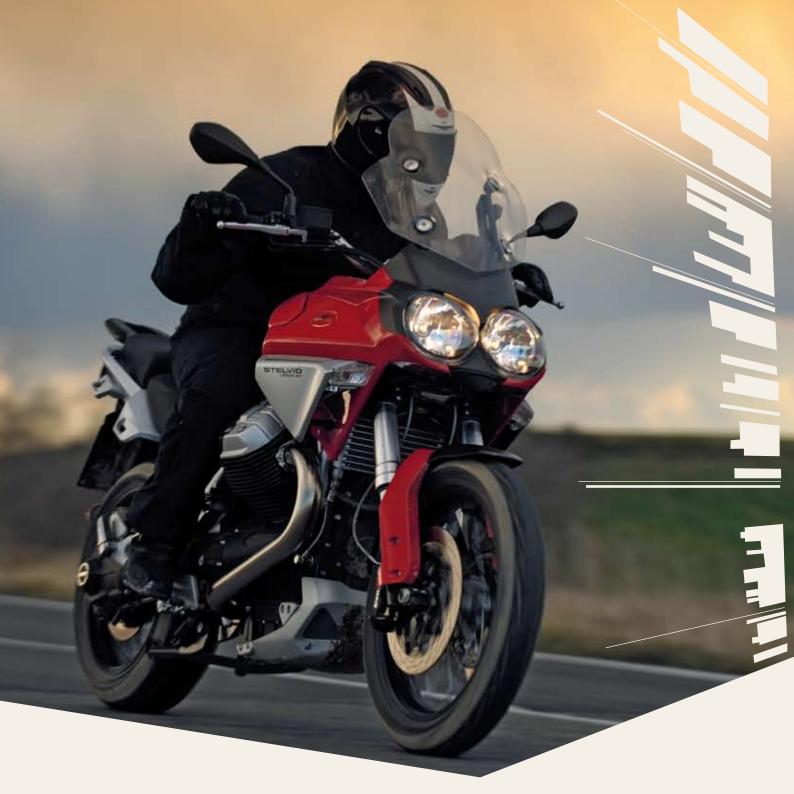

## contents































## Technical specification.

Engine: 90° V-twin engine, 4 valves per cylinder.

Capacity: 1,151 cc

Maximum power: over 77 kW (105 CV) at 7,500 rpm.

Maximum torque: over 11 kgm at 6,400 rpm.

Exhaust system: stainless steel, 2-in-1 type, 3-way catalytic converter with lambda probe (Euro 3).

Gearbox: 6 speeds.

End transmission: compact reactive shaft drive system called CA.R.C; double joint and floating bevel gear pair,

ratio 12/44 = 1:3.666.

Front suspension: fork with Ø 50-mm inverted stems, fully adjustable (spring preload, hydraulic compression and rebound damping) with radially-mounted brake caliper.

Rear suspension: single arm with rising-rate leverage, single shock absorber with hydraulic rebound damping adjustment and easy spring preloading set screw.

Front