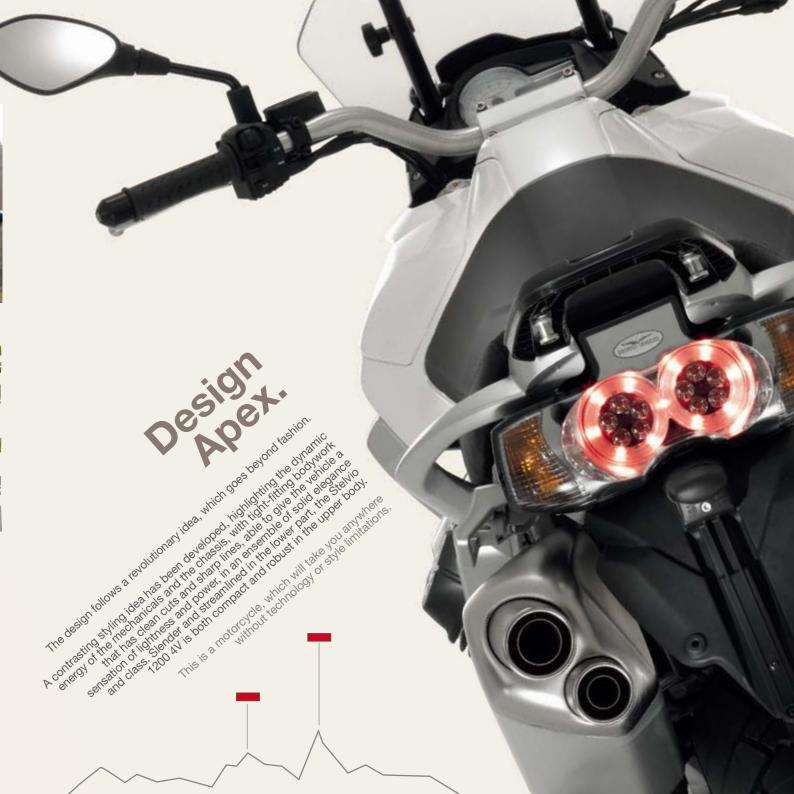

## contents































## Technical specification.

Engine: 90° V-twin engine, 4 valves per cylinder.

Capacity: 1,151 cc

Maximum power: over 77 kW (105 CV) at 7,500 rpm.

Maximum torque: over 11 kgm at 6,400 rpm.

Exhaust system: stainless steel, 2-in-1 type, 3-way catalytic converter with lambda probe (Euro 3).

Gearbox: 6 speeds.

End transmission: compact reactive shaft drive system called CA.R.C; double joint and floating bevel gear pair,

ratio 12/44 = 1:3.666.

Front suspension: fork with Ø 50-mm inverted stems, fully adjustable (spring preload, hydraulic compression and rebound damping) with radially-mounted brake caliper.

Rear suspension: single arm with rising-rate leverage, single shock absorber with hydraulic rebound damping adjustment and easy spring preloading set screw.

Fron