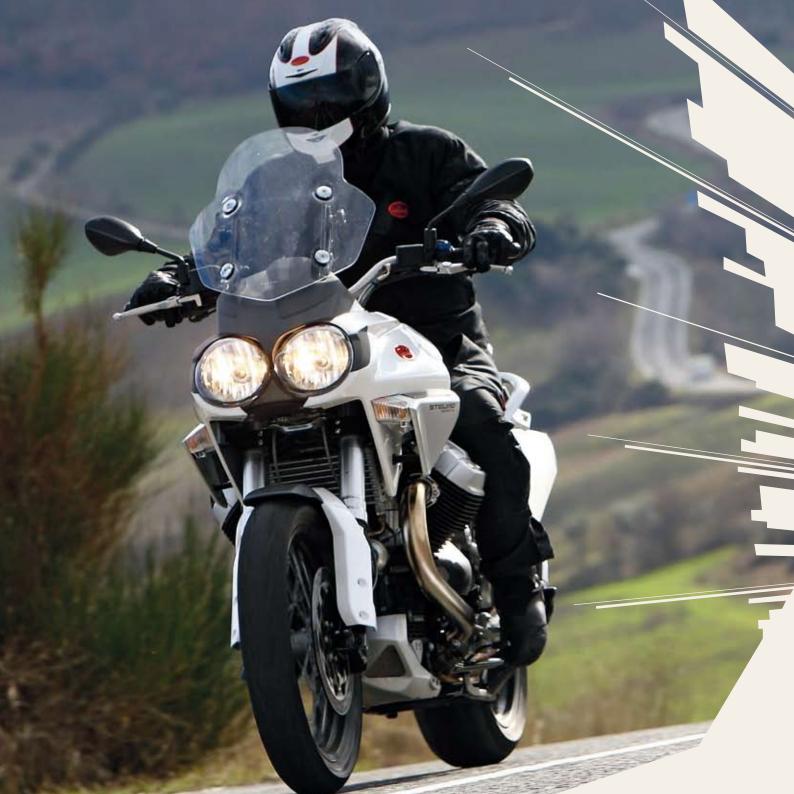

## contents































## Technical specification.

Engine: 90° V-twin engine, 4 valves per cylinder.

Capacity: 1,151 cc

Maximum power: over 77 kW (105 CV) at 7,500 rpm.

Maximum torque: over 11 kgm at 6,400 rpm.

Exhaust system: stainless steel, 2-in-1 type, 3-way catalytic converter with lambda probe (Euro 3).

Gearbox: 6 speeds.

End transmission: compact reactive shaft drive system called CA.R.C; double joint and floating bevel gear pair,

ratio 12/44 = 1:3.666.

Front suspension: fork with Ø 50-mm inverted stems, fully adjustable (spring preload, hydraulic compression and rebound damping) with radially-mounted brake caliper.

Rear suspension: single arm with rising-rate leverage, single shock absorber with hydraulic rebound damping adjustment and easy spring preloading set screw.

Front brak