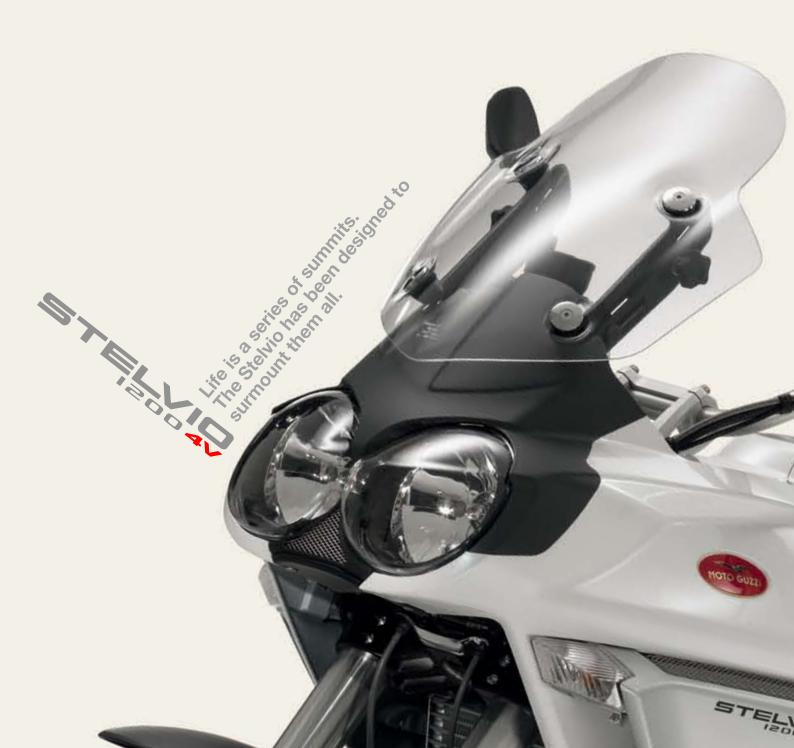

## contents































## Technical specification.

Engine: 90° V-twin engine, 4 valves per cylinder.

Capacity: 1,151 cc

Maximum power: over 77 kW (105 CV) at 7,500 rpm.

Maximum torque: over 11 kgm at 6,400 rpm.

Exhaust system: stainless steel, 2-in-1 type, 3-way catalytic converter with lambda probe (Euro 3).

Gearbox: 6 speeds.

End transmission: compact reactive shaft drive system called CA.R.C; double joint and floating bevel gear pair,

ratio 12/44 = 1:3.666.

Front suspension: fork with Ø 50-mm inverted stems, fully adjustable (spring preload, hydraulic compression and rebound damping) with radially-mounted brake caliper.

Rear suspension: single arm with rising-rate leverage, single shock absorber with hydraulic rebound damping adjustment and easy sprin