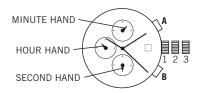

# **Chronograph Operation**

- 1. Press A to start/stop the chronograph.
- 2. Press B for reset.

# **Adjusting The Chronograph**

- 1. Pull crown to position 3.
- 2. Press A to reset the second hand to "0."
- 3. Press B to reset the chronograph minute and hour hands.
- 4. Reset the watch to the current time and return crown to position 1.