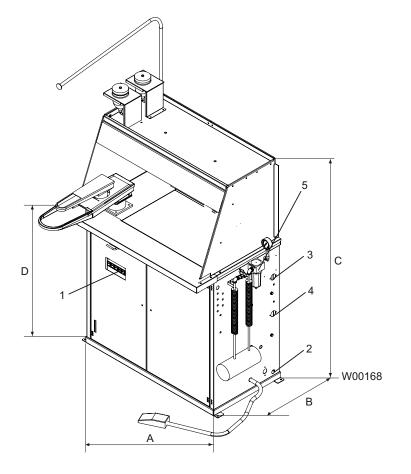

| Electrical connections                                                                                  |                                              | FSU4                                                    |
|---------------------------------------------------------------------------------------------------------|----------------------------------------------|---------------------------------------------------------|
| Voltage                                                                                                 |                                              |                                                         |
| 208-240V 1 AC 50/60 Hz<br>400-415V 3N AC 50/60 Hz<br>208-240V 3 AC 50/60 Hz                             | kW (A)<br>kW (A)<br>kW (A)                   | 0.6 (6)<br>2.1 (10)<br>2.1 (10)                         |
| Steam and air connection                                                                                |                                              |                                                         |
| Steam Rec. steam pressure Steam consumption Condensate Compressed air Rec. air pressure Air consumption | DN<br>kPa<br>I/h<br>DN<br>DN<br>kPa<br>I/min | 15<br>400-600<br>3-5<br>15<br>10<br>800-1000<br>150-200 |
| Shipping data                                                                                           |                                              |                                                         |
|                                                                                                         | net, kg<br>crated, kg<br>coxed, kg           | 170<br>202<br>250                                       |
| Dimensions in mm                                                                                        |                                              |                                                         |
| A Width B Depth C Height D                                                                              |                                              | 1060<br>530<br>1500<br>947                              |

- Control panel
- 2 Electrical connection
- 3 Steam connect4 Condensate5 Air connection Steam connection