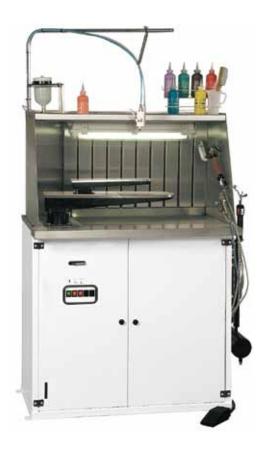

## Spotting Cabinet FSU4

## **Features and benefits**

- Spotting cabinet for pre- and post-spotting
- · Stainless steel cabinet
- Ecological filter (active carbon) reduces solvent fumes
- Compact design
- Internal lightning, illuminates the working area
- 5 liters stainless steel soap pressure tank with 2 soap guns (spray gun + brush pistol)
- Cold spotting gun with tank and support
- · Air drying gun
- · Spotting group with pivoting vacuum bucks
- Built-in suction fan with continous operation or foot pedal operated
- Front door for easy maintenance
- For connection to external air supply

## **Main options**

- Steam air gun assembly (instead of standard air gun).
   For connection to external steam and air supply
- Steam air gun assembly with electric automatic
   3.3 kW boiler 5 litres and pump (instead of standard air gun). For connection to external air supply
- Second additional soap pressure tank with spray gun and brush pistol
- Second additional cold spotting gun with tank and support