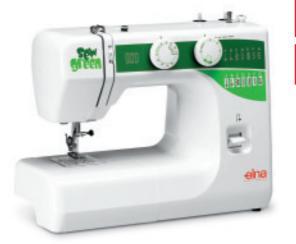

## TECHNICAL FEATURES

Large view stitch display

Instant reverse lever

Easy declutch for bobbin winding

Clip-on presser foot

Extra presser foot lift

Front loading oscillating hook system

2 vertical spool pins

Adjustable tension dial between 0 to 9

Sewing light

Free arm

Carrying handle

Vinyl dust cover

### STITCHES FEATURES

15 stitches including buttonhole, stretch stitches and triple stitches

Four-steps buttonhole

4 mm maximum stitch length

Straight stitch and triple straight stitch with two needles position variable between left and center