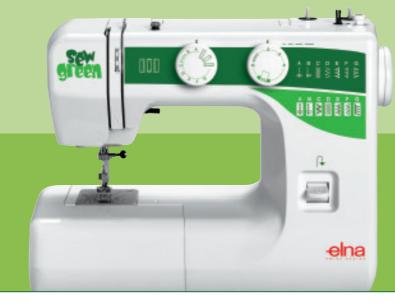

# Sew Green

## TECHNICAL FEATURES

Large view stitch display

Instant reverse lever

Easy declutch for bobbin winding

Clip-on presser foot

Extra presser foot lift

Front loading oscillating hook system

2 vertical spool pins

Adjustable tension dial between 0 to 9

Sewing light

Free arm

Carrying handle

Vinyl dust cover

### STITCHES FEATURES

15 stitches including buttonhole, stretch stitches and triple stitches

Four-steps buttonhole

4 mm maximum stitch length

Straight stitch and triple straight stitch with two needles position variable between left and center