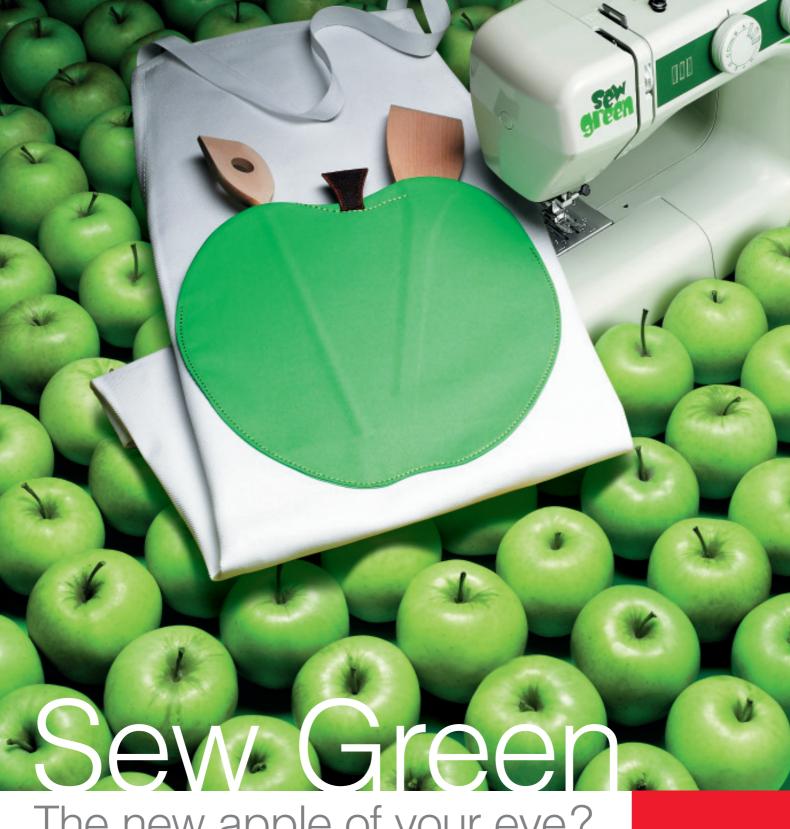

The new apple of your eye?





# Sew Green

## TECHNICAL FEATURES

Large view stitch display

Instant reverse lever

Easy declutch for bobbin winding

Clip-on presser foot

Extra presser foot lift

Front loading oscillating hook system

2 vertical spool pins

Adjustable tension dial between 0 to 9

Sewing light

Free arm

Carrying handle

Vinyl dust cover



#### A LA CARTE

Different techniques turn functional stitches into decorative features - to stretch your creativity even further!

### STITCHES FEATURES

15 stitches including buttonhole, stretch stitches and triple stitches

Four-steps buttonhole

4 mm maximum stitch length

Straight stitch and triple straight stitch with two needles position variable between left and center



## FRUITFUL RESULTS

Thanks to the free arm, you can