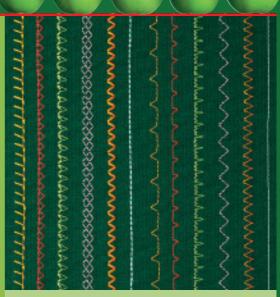

#### A LA CARTE

Different techniques turn functional stitches into decorative features - to stretch your creativity even further!

### STITCHES FEATURES

15 stitches including buttonhole, stretch stitches and triple stitches

Four-steps buttonhole

4 mm maximum stitch length

Straight stitch and triple straight stitch with two needles position variable between left and center