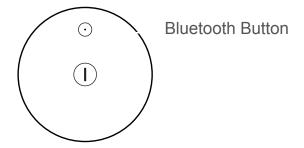

## BOOM 2 | CONNECT

To pair UE BOOM 2 with your mobile device, press and hold the Bluetooth button until you hear the tone.

Go to the Bluetooth settings on your mobile device and select UE BOOM 2 from the list.