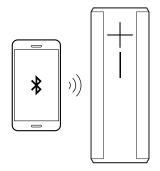

## BOOM 2 | CONNECT

To pair UE BOOM 2 with your mobile device, press and hold the Bluetooth button until you hear the tone.

Go to the Bluetooth settings on your mobile device and select UE BOOM 2 from the list.

For NFC-enabled devices, hold your device directly against the UE BOOM 2, as shown, to pair and connect.

BOOM 2 | GETTING STARTED