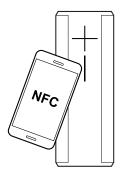

## BOOM 2 | CONNECT

To pair UE BOOM 2 with your mobile device, press and hold the Bluetooth button until you hear the tone.

Go to the Bluetooth settings on your mobile device and select UE BOOM 2 from the list.

For NFC-enabled devices, hold your device directly against the UE BOOM 2, as shown, to pair and connect.

BOOM 2 | GETTING STARTED