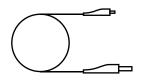

3.5mm aux-in port

Tripod mount insert

Micro USB port Charge LED

WEATHER DOOR

Integrated weather door

D-RING

Removable D-Ring reveals standard tripod mount insert.

MICRO-USB

Recharge UE BOOM 2 via the Micro USB port. **POWER** 

Use the included power supply and USB cable for quickest recharge.

protects the 3.5mm auxin port and Micro USB

port.

BOOM 2 | GETTING STARTED > BOOM 2 | CONNECT

3.5mm aux-in port

Tripod mount insert Micro USB port Charge LED

WEATHER DOOR

Integrated weather door protects the 3.5mm aux-in port and Micro USB port.

D-RING

Removable D-Ring reveals standard tripod mount insert.

G MICRO-USB

Recharge UE BOOM 2 via the Micro USB port.

**POWER** 

Use the included power supply and USB cable for quickest recharge.

BOOM 2 | GETTING STARTED > BOOM 2 | DOUBLE UP