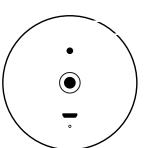

#### **GETTING STARTED**

Bluetooth

Power - ON / OFF

Check battery charge level by pressing the + and - volume buttons simultaneously.

UE BOOM 2 is made with lifeproof and waterproof materials. To wash, use warm soapy water.

## BOOM 2 | GETTING STARTED

Bluetooth

Power - ON / OFF

Check battery charge level by pressing the + and - volume buttons simultaneously.

UE BOOM 2 is made with lifeproof and waterproof materials. To wash, use warm soapy water.