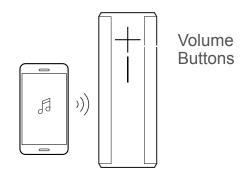

# BOOM 2 | PLAY MUSIC

Once UE BOOM 2 is on and connected to your mobile device, just hit play to begin streaming your music.

You can control the volume from your mobile device, or directly from your UE BOOM 2.