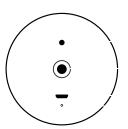

#### **GETTING STARTED**

Bluetooth

Power - ON / OFF

Check battery charge level by pressing the + and - volume buttons simultaneously.

UE BOOM 2 is made with lifeproof and waterproof materials. To wash, use warm soapy water.

## BOOM 2 | GETTING STARTED

Bluetooth

Power - ON / OFF

Check battery charge level by pressing the + and - volume buttons simultaneously.

UE BOOM 2 is made with lifeproof and waterproof materials. To wash, use warm soapy water.