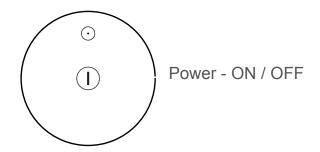

# BOOM 2 | POWER

When powered on, UE BOOM 2 automatically reconnects to the last mobile device it was connected to.

UE BOOM 2 will automatically turn itself off after 15 minutes of inactivity to save battery life.

#### **GETTING STARTED**

Bluetooth

Power - ON / OFF

Check battery charge level by pressing the + and - volume buttons simultaneously.

UE BOOM 2 is made with lifeproof and waterproof materials. To wash, use warm soapy water.

## BOOM 2 | GETTING STARTED

Bluetooth

Power - ON / OFF

Check battery charge level by pressing the + and - volume buttons simultaneously.

UE BOOM 2 is made with lifeproof and waterproof materials. To wash, use warm soapy water.