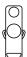

3.5mm aux-in port

Tripod mount insert

Micro USB port Charge LED

WEATHER DOOR

Integrated weather door

D-RING

Removable D-Ring reveals standard tripod mount insert.

MICRO-USB

3.5mm aux-in port

Tripod mount insert Micro USB port Charge LED

WEATHER DOOR

Integrated weather door protects the 3.5mm aux-in port and Micro USB port.

D-RING

Removable D-Ring reveals standard tripod mount insert.

G MICRO-USB

Recharge UE BOOM 2 via the Micro USB port.

**POWER** 

Use the included power supply and USB cable for quickest recharge.

BOOM 2 | GETTING STARTED > BOOM 2 | DOUBLE UP